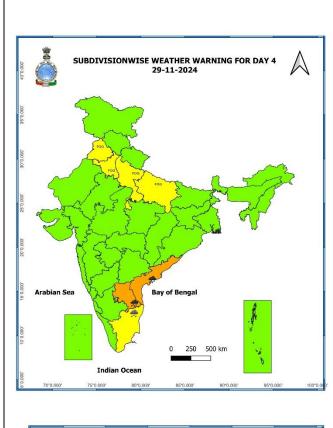

## (i) Rainfall Warning:

**Tamil Nadu & Puducherry:** Heavy to very heavy rainfall at a few places with extremely heavy rainfall at isolated places over Tamil Nadu & Puducherry on 26<sup>th</sup> & 27<sup>th</sup> and heavy to very heavy rainfall at isolated places is likely on 28<sup>th</sup> and heavy rainfall at isolated places on 29<sup>th</sup> November.

**Andhra Pradesh & Rayalaseema:** Light to moderate rainfall at many places with heavy rainfall at isolated places is likely on 26<sup>th</sup> to 27<sup>th</sup> November and heavy to very heavy rainfall on 28<sup>th</sup> and 29<sup>th</sup> November.

## **Weather Warning Graphics**