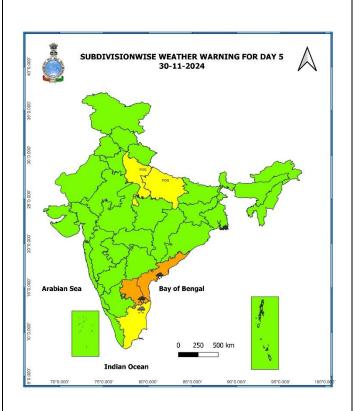

## (i) Rainfall Warning:

**Tamil Nadu & Puducherry:** Heavy to very heavy rainfall at a few places with extremely heavy rainfall at isolated places over Tamil Nadu & Puducherry on 26<sup>th</sup> & 27<sup>th</sup> and heavy to very heavy rainfall at isolated places is likely on 28<sup>th</sup> and heavy rainfall at isolated places on 29<sup>th</sup> November.

**Andhra Pradesh & Rayalaseema:** Light to moderate rainfall at many places with heavy rainfall at isolated places is likely on 26<sup>th</sup> to 27<sup>th</sup> November and heavy to very heavy rainfall on 28<sup>th</sup> and 29<sup>th</sup> November.

## **Weather Warning Graphics**