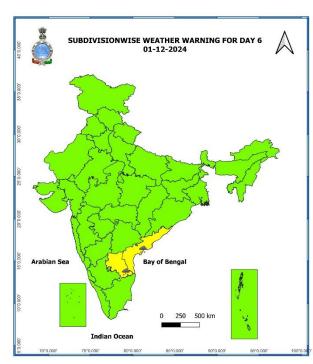

## Heavy Rainfall Warning based on 0300 UTC of 26th November, 2024

## (i) Rainfall Warning:

**Tamil Nadu & Puducherry:** Heavy to very heavy rainfall at a few places with extremely heavy rainfall at isolated places over Tamil Nadu & Puducherry on 26<sup>th</sup> & 27<sup>th</sup> and heavy to very heavy rainfall at isolated places is likely on 28<sup>th</sup> and heavy rainfall at isolated places on 29<sup>th</sup> November.

**Andhra Pradesh & Rayalaseema:** Light to moderate rainfall at many places with heavy rainfall at isolated places is likely on 26<sup>th</sup> to 27<sup>th</sup> November and heavy to very heavy rainfall on 28<sup>th</sup> and 29<sup>th</sup> November.

## **Weather Warning Graphics**