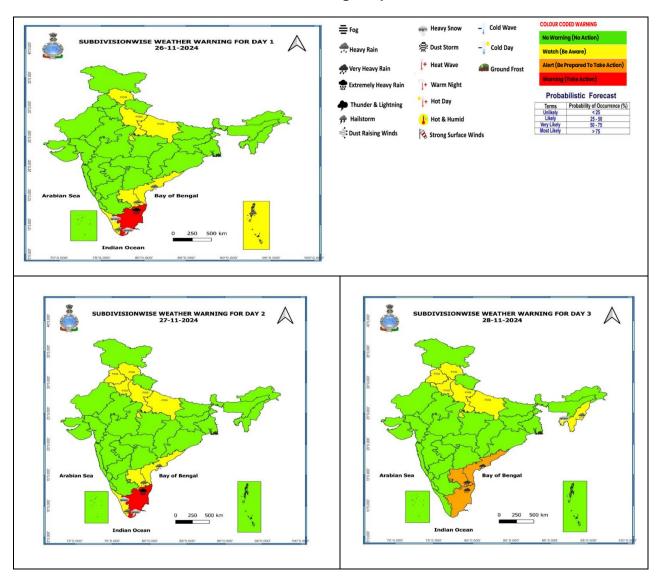

## Heavy Rainfall Warning based on 0300 UTC of 26th November, 2024

## (i) Rainfall Warning:

**Tamil Nadu & Puducherry:** Heavy to very heavy rainfall at a few places with extremely heavy rainfall at isolated places over Tamil Nadu & Puducherry on 26<sup>th</sup> & 27<sup>th</sup> and heavy to very heavy rainfall at isolated places is likely on 28<sup>th</sup> and heavy rainfall at isolated places on 29<sup>th</sup> November.

**Andhra Pradesh & Rayalaseema:** Light to moderate rainfall at many places with heavy rainfall at isolated places is likely on 26<sup>th</sup> to 27<sup>th</sup> November and heavy to very heavy rainfall on 28<sup>th</sup> and 29<sup>th</sup> November.

## **Weather Warning Graphics**